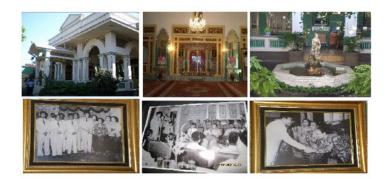

ation Region is not yet stipulated its rank. National Cultural Conservation Team had conducted studies on laweyan Cultural Conservation Region as National Rank Cultural Conservation with criteria and/or the ranking.



Fig. 1. Overview of Regions and House of Entrepreneurs in Laweyan (Source: Personal Data, 2010, in LSAI, 2015)



Fig. 2. Prototype Mbokmase and Masnganten Laweyan (Source: Personal Data, 2017)



Fig. 3. Hallways and writing as a sign (Source: Personal Data, 2017)



Fig. 4. Map and sample of the place where batik business in laweyan (Source: Personal Data, 2017)



Fig. 5. The Sarekat Dagang Islam meeting in Laweyan in 1911 (Source: Personal Data, 2017)



Fig. 6. Kyai Haji Samanhudi (Founder of SDI) with President Sukarno's gift house, 1950 (Source: Personal Data, 2017)



Fig. 7. The visit of President Soekarno in 1950 to Laweyan was entertained at the Cokrosoemarto family (Source: Personal Data, 2017)

# 3. CONCLUSIONS

According to studies on data available up to present, thus National Cultural Conservation Expert Team recommended to Minister of Education and Culture about the importance of making Laweyan Cultural Conservation to rank as **National Rank Cultural Conservation**.

# REFERENCES

- Bahari, Rachmad. "Laweyan Batik Merchant: Between Past Time Myth and Reality in Future." Paper presented to Technique Discussion named Strategic Urban Area Revitalization of Tourism Potential. Bandung: Puslitbang/Research Technology of Settlement and Area Development, Department of Settlement and Region Development of Republic of Indonesia, 2000. 17 July. p.1.
-