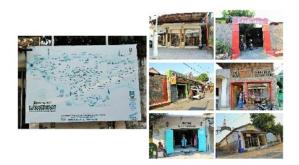

on Decry of Municipal Mayor District II Surakarta No.646/116/1/1997 on Enactment of Building and Historical Ancient Region in Municipal District Level II Surakarta protected by Law No.5 Year 1995 on Cultural Conservation, c. that based on Law No.11 Year 2010 on Cultural Conservation, thus Laweyan Cultural Conservation Region is not yet stipulated its rank. National Cultural Conservation Team had conducted studies on laweyan Cultural Conservation Region as National Rank Cultural Conservation with criteria and/or the ranking.



Fig. 1. Overview of Regions and House of Entrepreneurs in Laweyan (Source: Personal Data, 2010, in LSAI, 2015)



Fig. 2. Prototype Mbokmase and Masnganten Laweyan (Source: Personal Data, 2017)



Fig. 3. Hallways and writing as a sign (Source: Personal Data, 2017)



Fig. 4. Map and sample of the place where batik business in laweyan (Source: Personal Data, 2017)



Fig. 5. The Sarekat Dagang Islam meeting in Laweyan in 1911 (Source: Personal Data, 2017)



Fig. 6. Kyai Haji Samanhudi (Founder of SDI) with President Sukarno's gift house, 1950 (Source: Personal Data, 2017)



Fig. 7. The visit of President Soekarno in 1950 to Laweyan was entertained at the Cokrosoemarto family (Source: Personal Data, 2017)

# 3. CONCLUSIONS

According to studies on data available up to present, thus National Cultural Conservation Expert Team recommended to Minister of Education and Culture about the importance of making Laweyan Cultural Conservation to rank as **National Rank Cultural Conservation**.

# REFERENCES

- Bahari, Rachmad. "Laweyan Batik Merchant: Between P