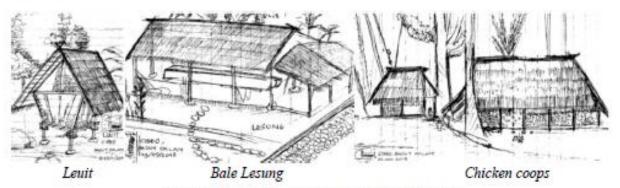

#### Introduction

The 5th Friendly City International Conference (FCIC 5), organized by Architecture Department, Universitas Sumatera Utara, Medan - Indonesia is considered to be a media for research results and experience exchange in exploring and developing ideas of friendly city in various aspects and perspectives and also as synchronization media between academic research and practical application in solving urban problems, in developing countries.

A friendly city is not just demonstrated by a good and appropriate infrastructure and space but very dependent on how communities are involved and their needs are met. The needs of the communities can vary from place to place, depending on the environment, culture and traditions. The interconnectedness of culture in the development of the city, is considered not just as a "patch", but it should be integrated comprehensively. UN Habitat stressed the importance of culture by "re-humanizing" urban environment. Further, it must increase social cohesion, counter segregation (social and spatial) and uneven distribution of wealth, and aim for more equitable distribution and access to urban resources and more integration and connection among residents.