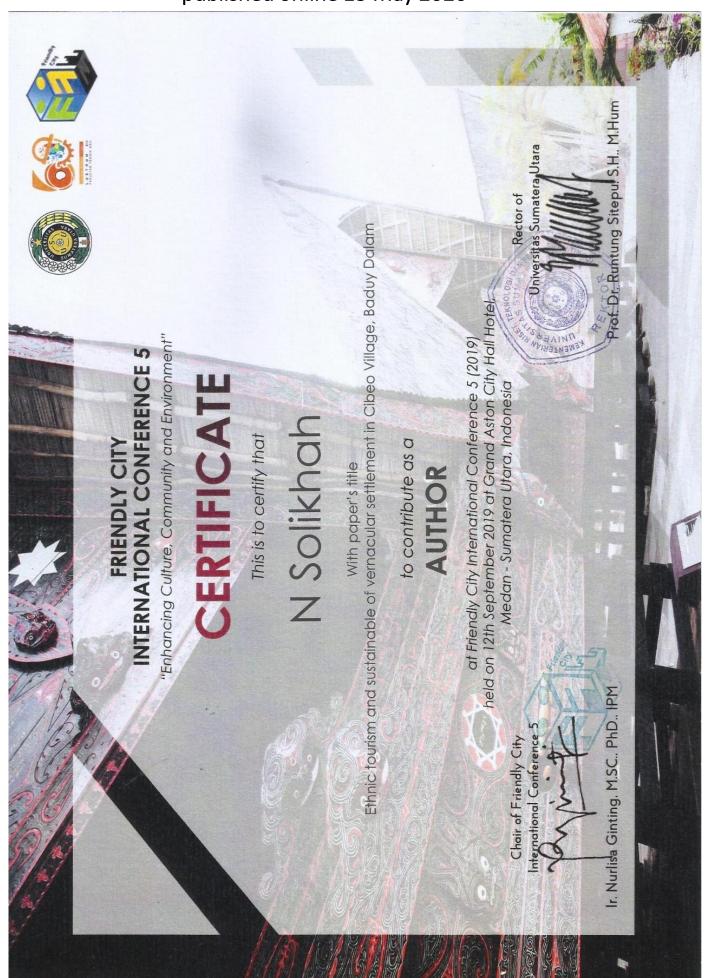

Judul Artikel : Ethnic Tourism and Sustainable of Vernacular Settlement in Cibeo

Village, Baduy Dalam

Pada : IOP Conference Series: Earth and Environmental Science :

Volume 452 (2020) 012021

Indexed by Scopus

https://iopscience.iop.org/article/10.1088/1755-1315/452/1/012021

Waktu : Semester Genap 2019/2020

Demikian Surat Tugas ini dibuat, untuk dilaksanakan dengan sebaik-baiknya dan melaporkan hasil penugasan tersebut kepada Dekan Fakultas Teknik Universitas Tarumanagara.