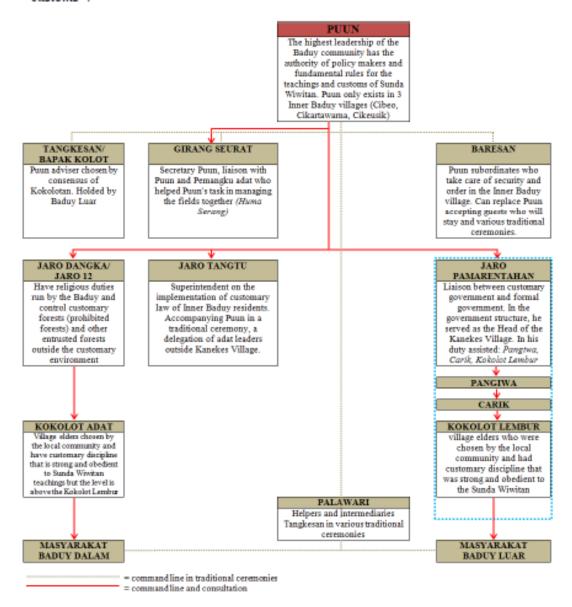

#### Introduction

The 5th Friendly City International Conference (FCIC 5), organized by Architecture Department, Universitas Sumatera Utara, Medan - Indonesia is considered to be a media for research results and experience exchange in exploring and developing ideas of friendly city in various aspects and perspectives and also as synchronization media between academic research and practical application in solving urban problems, in developing countries.

A friendly city is not just demonstrated by a good and appropriate infrastructure and space but very dependent on how communities are involved and their needs are met. The needs of the communities can vary from place to place, depending on the environment, culture and traditions. The interconnectedness of culture in the development of the city, is considered not just as a "patch", but it should be integrated comprehensively. UN Habitat stressed the importance of culture by "re-humanizing" urban environment. Further, it must increase social cohesion, counter segregation (social and spatial) and uneven distribution of wealth, and aim for more equitable distribution and access to urban resources and more integration and connection among residents.