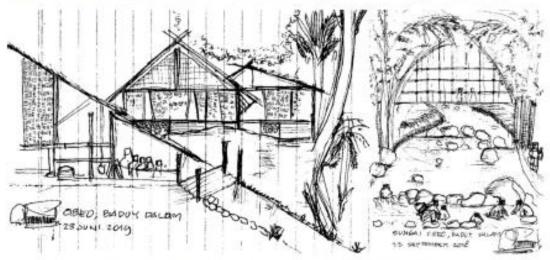

#### Introduction

The 5th Friendly City International Conference (FCIC 5), organized by Architecture Department, Universitas Sumatera Utara, Medan - Indonesia is considered to be a media for research results and experience exchange in exploring and developing ideas of friendly city in various aspects and perspectives and also as synchronization media between academic research and practical application in solving urban problems, in developing countries.

A friendly city is not just demonstrated by a good and appropriate infrastructure and space but very dependent on how communities are involved and their needs are met. The needs of the communities can vary from place to place, depending on the environment, culture and traditions. The interconnectedness of culture in the development of the city, is considered not just as a "patch", but it should be integrated comprehensively. UN Habitat stressed the importance of culture by "re-humanizing" urban environment. Further, it must increase social cohesion, counter segregation (social and spatial) and uneven distribution of wealth, and aim for more equitable distribution and access to urban resources and more integration and connection among residents.