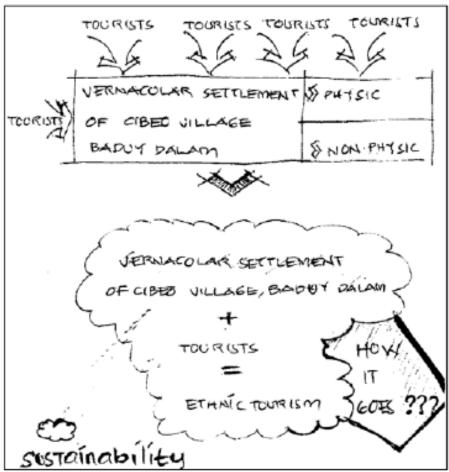

Judul Artikel : Ethnic Tourism and Sustainable of Vernacular Settlement in Cibeo

Village, Baduy Dalam

Pada : IOP Conference Series: Earth and Environmental Science :

Volume 452 (2020) 012021

Indexed by Scopus