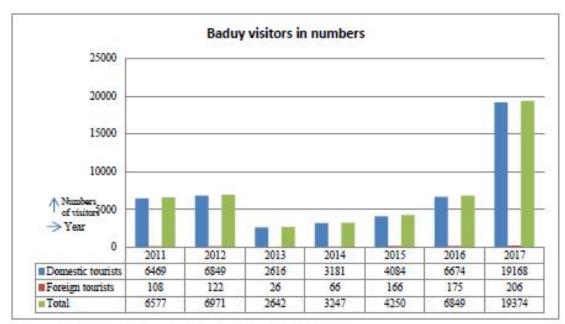

Judul Artikel : Ethnic Tourism and Sustainable of Vernacular Settlement in Cibeo

Village, Baduy Dalam

Pada : IOP Conference Series: Earth and Environmental Science :

Volume 452 (2020) 012021

Indexed by Scopus