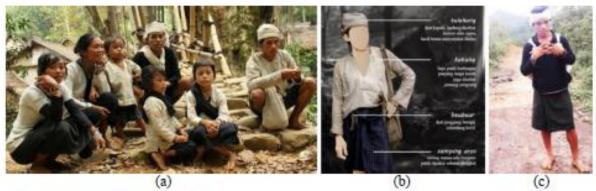

#### Introduction

The 5th Friendly City International Conference (FCIC 5), organized by Architecture Department, Universitas Sumatera Utara, Medan - Indonesia is considered to be a media for research results and experience exchange in exploring and developing ideas of friendly city in various aspects and perspectives and also as synchronization media between academic research and practical application in solving urban problems, in developing countries.

A friendly city is not just demonstrated by a good and appropriate infrastructure and space but very dependent on how communities are involved and their needs are met. The needs of the communities can vary from place to place, depending on the environment, culture and traditions. The interconnectedness of culture in the development of the city, is considered not just as a "patch", but it should be integrated comprehensively. UN Habitat stressed the importance of culture by "re-humanizing" urban environment. Further, it must increase social cohesion, counter segregation (social and spatial) and uneven distribution of wealth, and aim for more equitable distribution and access to urban resources and more integration and connection among residents.